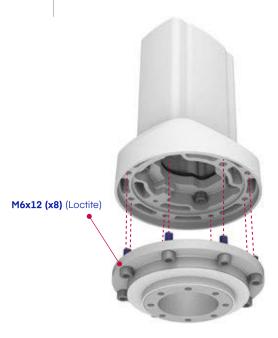

# Üst grubu alt tabla ile birleştirin.

(Combine the assembled top unit and bottom part together)

10

### Bağlantı cıvatalarını takınız.

(Tighten the connection bolts.)

Dikkat: Güvenli bir konfigürasyon için topraklama bağlantısını takmayı unutmayınız.

Caution: Do not forget to fix the grounding for a safe connection.