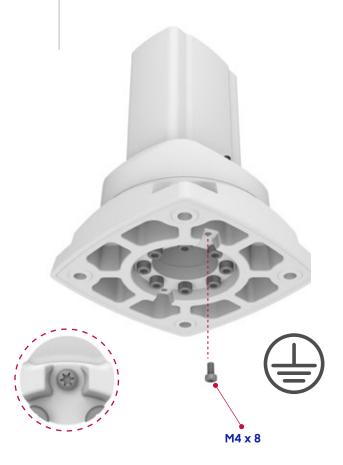

### Bağlantı cıvatalarını takınız.

(Tighten the connection bolts.)

Dikkat: Güvenli bir konfigürasyon için topraklama bağlantısını takmayı unutmayınız.

Caution: Do not forget to fix the grounding for a safe connection.