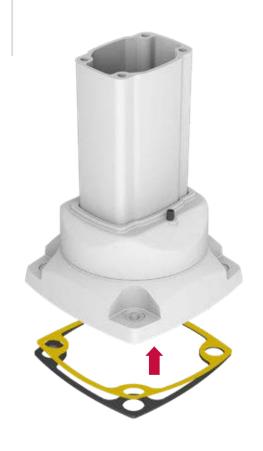

# Kutu İçeriği **Product Box Content**

Sarı renkli bantı çıkarınız. Yapışkan yüzeyi içeri gelecek şekilde contayı yerleştiriniz.

ARM050.610

(Remove the yellow tape. Place the gasket with adhesive surface inside.)

Sarı renkli bantı çıkarınız. Yapışkan yüzeyi içeri gelecek şekilde contayı yerleştiriniz.

(Remove the yellow tape. Place the gasket with the adhesive surface inside)

Siyah plastik koruma kapaklarını M8 Zemin bağlantı cıvataları üzerine takınız.