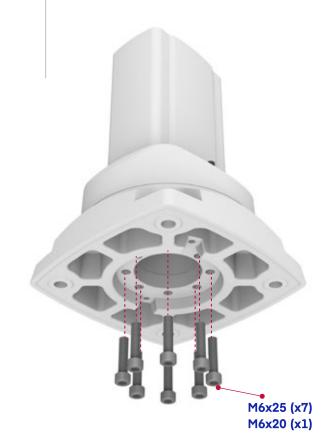

### Bağlantı cıvatalarını takınız.

(Tighten the connection bolts.)

Dikkat: Güvenli bir konfigürasyon için topraklama bağlantısını takmayı unutmayınız.

Caution: Do not forget to fix the grounding for a safe connection.