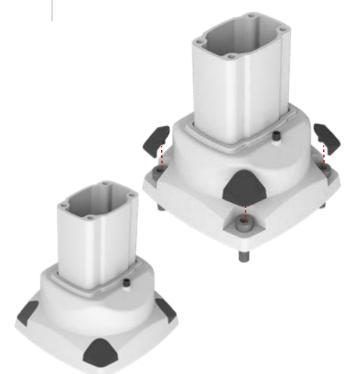

### Setskur Montajı

Note: the plastic stopper pin and the Set screw should be placed inside the same hole

Dikkat: Modülün sağ sol dönüşlerini M6X10 cıvata ile sınırlandırabilirsiniz. Modül üzerinde eşit aralıklarla sekiz adet delik bulunmaktadır. Dönüş sınırlarını isteğe bağlı olarak 2 adet cıvata ile de yapabilirsiniz.

#### Attention:

You can limit the right-left rotations of the module with M6X10 bolts. There are eight holes at equal intervals on the module. You can optionally set the rotation limits with two bolts

(Check that the assembly is done as shown in picture)