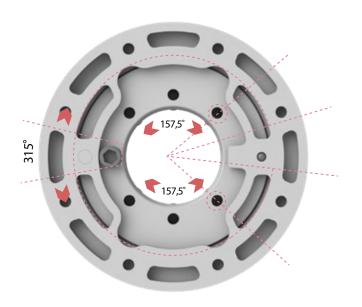

### Setskur Montajı

Note: the plastic stopper pin and the Set screw should be placed inside the same hole

Dikkat: Modülün sağ sol dönüşlerini M6X10 cıvata ile sınırlandırabilirsiniz. Modül üzerinde eşit aralıklarla sekiz adet delik bulunmaktadır. Dönüş sınırlarını isteğe bağlı olarak 2 adet cıvata ile de yapabilirsiniz.

#### Attention:

You can limit the right-left rotations of the module with M6X10 bolts. There are eight holes at equal intervals on the module. You can optionally set the rotation limits with two bolts

(Check that the assembly is done as shown in picture)