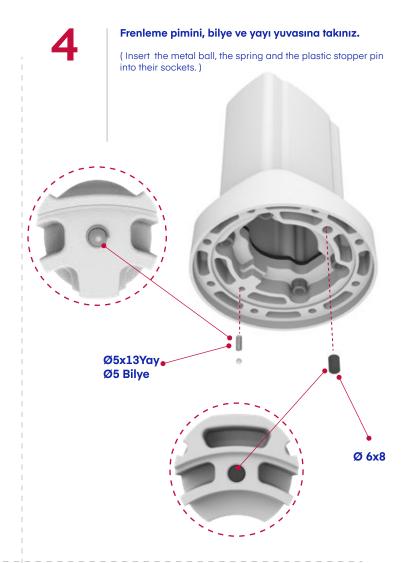

### Setskur Montajı

Note: the plastic stopper pin and the Set screw should be placed inside the same hole

Dikkat: Modülün sağ sol dönüşlerini M6X10 cıvata ile sınırlandırabilirsiniz. Modül üzerinde eşit aralıklarla sekiz adet delik bulunmaktadır. Dönüş sınırlarını isteğe bağlı olarak 2 adet cıvata ile de yapabilirsiniz.

#### Attention:

You can limit the right-left rotations of the module with M6X10 bolts. There are eight holes at equal intervals on the module. You can optionally set the rotation limits with two bolts

(Check that the assembly is done as shown in picture)