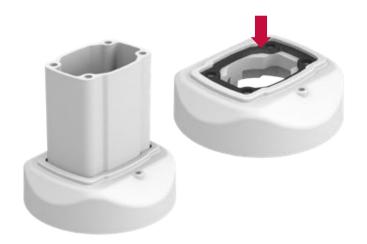

Profili ok yönünde içeri doğru yerleştiriniz.

(Insert the profile into the coupling as shown in the picture below.)

# Üst grubu alt tabla ile birleştirin.

(Combine the assembled top unit and bottom part together)

10