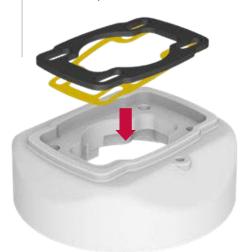

# Kutu İçeriği **Product Box Content**

Sarı renkli bantı çıkarınız. Yapışkan yüzeyi içeri gelecek şekilde contayı yerleştiriniz.

ARM050.610

(Remove the yellow tape. Place the gasket with adhesive surface inside.)

Sarı renkli bantı çıkarınız. Yapışkan yüzeyi içeri gelecek şekilde contayı yerleştiriniz.

(Remove the yellow tape. Place the gasket with the adhesive surface inside)

Siyah plastik koruma kapaklarını M8 Zemin bağlantı cıvataları üzerine takınız.