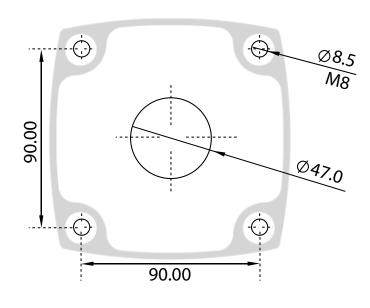

M8 Zemin bağlantı cıvataları kutu içeriğine dahil değildir.

(Place the black covers on top of the M8 bolt heads.) (M8 (x4) Bolts are not included in the box.)

Montaj için gereken cıvata bağlantıları ve kablo geçiş

delik ölçüleri.
(Bolt connection holes and cable hole dimensions on the panel if required for assembly )

Pobrano z: https://panele-hmi.pl/obrotowe-mocowanie-pionowe-arm050-610-armendus