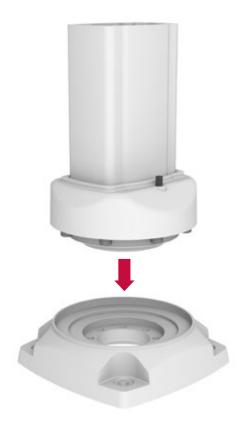

# Üst grubu alt tabla ile birleştirin.

(Combine the assembled top unit and bottom part together)

10