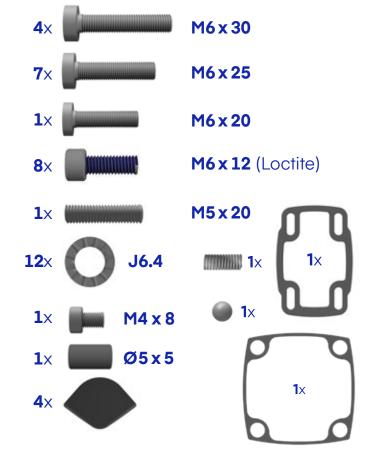

# Kutu İçeriği **Product Box Content**

Sarı renkli bantı çıkarınız. Yapışkan yüzeyi içeri gelecek şekilde contayı yerleştiriniz.

ARM050.610

(Remove the yellow tape. Place the gasket with adhesive surface inside.)