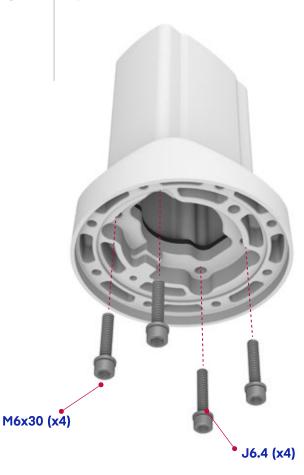

#### Profil cıvatalarını takınız.

(Tighten the profile bolts)

5

### Setskur Montajı

Note: the plastic stopper pin and the Set screw should be placed inside the same hole

Dikkat: Modülün sağ sol dönüşlerini M6X10 cıvata ile sınırlandırabilirsiniz. Modül üzerinde eşit aralıklarla sekiz adet delik bulunmaktadır. Dönüş sınırlarını isteğe bağlı olarak 2 adet cıvata ile de yapabilirsiniz.

#### Attention:

You can limit the right-left rotations of the module with M6X10 bolts. There are eight holes at equal intervals on the module. You can optionally set the rotation limits with two bolts

(Check that the assembly is done as shown in picture)