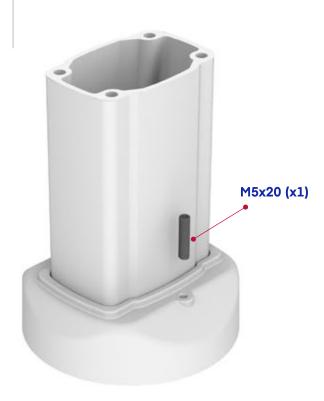

## **Rotatable Top Mounted Vertical Outlet**

(Tepe Montaj Modülü Dik Çıkış)

# Kutu İçeriği **Product Box Content**









Sarı renkli bantı çıkarınız. Yapışkan yüzeyi içeri gelecek şekilde contayı yerleştiriniz.

ARM050.610

(Remove the yellow tape. Place the gasket with adhesive surface inside.)





Profili ok yönünde içeri doğru yerleştiriniz.

(Insert the profile into the coupling as shown in the picture below.)





#### Profil cıvatalarını takınız.

(Tighten the profile bolts)





5

### Setskur Montajı

Note: the plastic stopper pin and the Set screw should be placed inside the same hole





Dikkat: Modülün sağ sol dönüşlerini M6X10 cıvata ile sınırlandırabilirsiniz. Modül üzerinde eşit aralıklarla sekiz adet delik bulunmaktadır. Dönüş sınırlarını isteğe bağlı olarak 2 adet cıvata ile de yapabilirsiniz.

#### Attention:

You can limit the right-left rotations of the module with M6X10 bolts. There are eight holes at equal intervals on the module. You can optionally set the rotation limits with two bolts



(Check that the assembly is done as shown in picture)





9

# Üst grubu alt tabla ile birleştirin.

(Combine the assembled top unit and bottom part together)



10

### Bağlantı cıvatalarını takınız.

(Tighten the connection bolts.)



Dikkat: Güvenli bir konfigürasyon için topraklama bağlantısını takmayı unutmayınız.

Caution: Do not forget to fix the grounding for a s