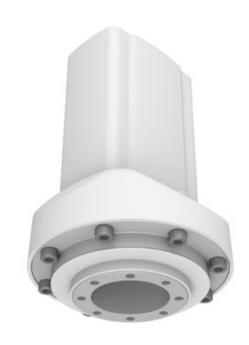

e inside.)





Profili ok yönünde içeri doğru yerleştiriniz.

(Insert the profile into the coupling as shown in the picture below.)





#### Profil cıvatalarını takınız.

(Tighten the profile bolts)





5

### Setskur Montajı

Note: the plastic stopper pin and the Set screw should be placed inside the same hole





Dikkat: Modülün sağ sol dönüşlerini M6X10 cıvata ile sınırlandırabilirsiniz. Modül üzerinde eşit aralıklarla sekiz adet delik bulunmaktadır. Dönüş sınırlarını isteğe bağlı olarak 2 adet cıvata ile de yapabilirsiniz.

#### Attention:

You can limit the right-left rotations of the module with M6X10 bolts. There are eight holes at equal intervals on the module. You can optionally set the rotation limits with two bolts



(Check that the assembly is done as shown in picture)





9

# Üst grubu alt tabla ile birleştirin.

(Combine the assembled top unit and bottom part together)



10

### Bağlantı cıvatalarını takınız.

(Tighten the connection bolts.)



Dikkat: Güvenli bir konfigürasyon için topraklama bağlantısını takmayı unutmayınız.

Caution: Do not forget to fix the grounding for a safe connection.



Sarı renkli bantı çıkarınız. Yapışkan yüzeyi içeri gelecek şekilde contayı yerleştiriniz.

(Remove the yellow tape. Place the gasket with the adhesive surface inside)



Siyah plastik koruma kapaklarını M8 Zemin bağlantı cıvataları üzerine takınız.

M8 Zemin bağlantı cıvataları kutu içeriğine dahil değildir.

(Place the black covers on top of the M8 bolt heads.) (M8 (x4) Bolts are not included in the box.)



Montaj için gereken cıvata bağlantıları ve kablo ge