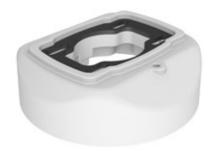

# Kutu İçeriği **Product Box Content**

Sarı renkli bantı çıkarınız. Yapışkan yüzeyi içeri gelecek şekilde contayı yerleştiriniz.

ARM050.610

(Remove the yellow tape. Place the gasket with adhesive surface inside.)