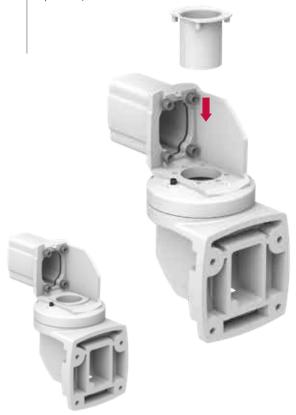

## Kablo koruma plastiklerini görseldeki gibi yerleştiriniz.

( Place the cable protection plastics as shown in the picture )

Sarı renkli bantı çıkarınız. Yapışkan yüzeyi içeri gelecek şekilde contayı yerleştiriniz.