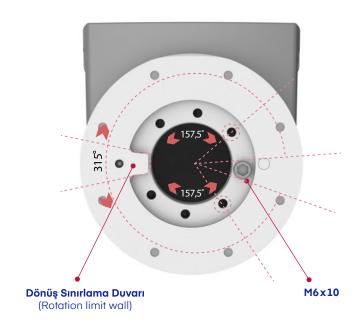

(Tighten the profile bolts)

Dikkat: Modülün sağ sol dönüşlerini M6X10 cıvata ile sınırlandırabilirsiniz. Modül üzerinde eşit aralıklarla sekiz adet delik bulunmaktadır. Dönüş sınırlarını isteğe bağlı olarak 2 adet cıvata ile de yapabilirsiniz.

## Attention:

You can limit the right-left rotations of the module with M6X10 bolts. There are eight holes at equal intervals on the module. You can optionally set the rotation limits with two bolts

5