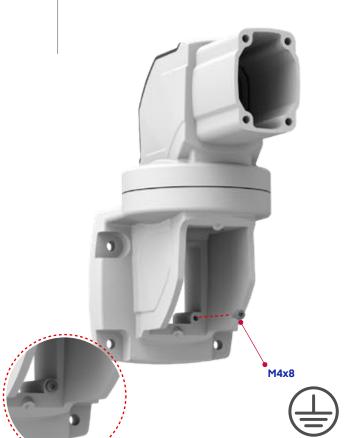

(Remove the yellow tape. Place the gasket with the adhesive surface inside)

Kapakları ve cıvataları görselde ki gibi konumlandırıp montajı yapınız.

7

Dikkat: Güvenli bir konfigürasyon için topraklama bağlantısını takmayı unutmayınız.

Caution: Do not forget to fix the grounding for a safe connection.

Sarı renkli bantı çıkarınız. Yapışkan yüzeyi içeri gelecek şekilde contayı yerleştiriniz.

(Remove the yellow tape. Place the gasket with the adhesive surface inside)