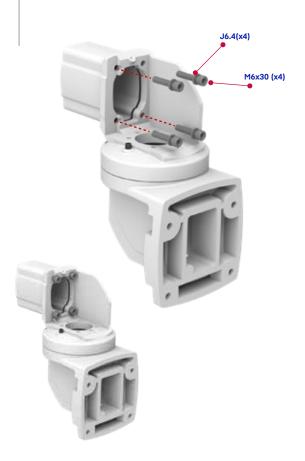

## Kutu İçeriği **Product Box Content**

M6 x 30

M4 x 8

ARM050.700

Sarı renkli bantı çıkarınız. Yapışkan yüzeyi içeri gelecek şekilde contayı yerleştiriniz.

(Remove the yellow tape. Place the gasket with the adhesive surface inside)