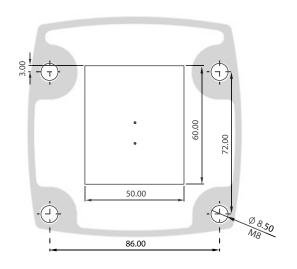

10

Montaj için gereken cıvata bağlantıları ve kablo geçiş delik ölçüleri.

(Bolt connection holes and cable hole dimensions on the panel if required for assembly.)