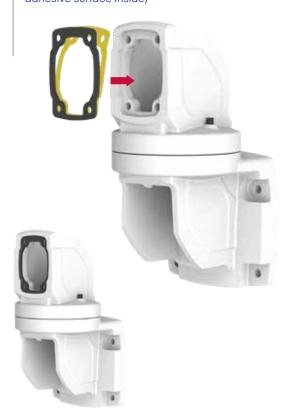

## Kutu İçeriği **Product Box Content**

M6 x 30

M4 x 8

ARM050.700

Sarı renkli bantı çıkarınız. Yapışkan yüzeyi içeri gelecek şekilde contayı yerleştiriniz.

(Remove the yellow tape. Place the gasket with the adhesive surface inside)