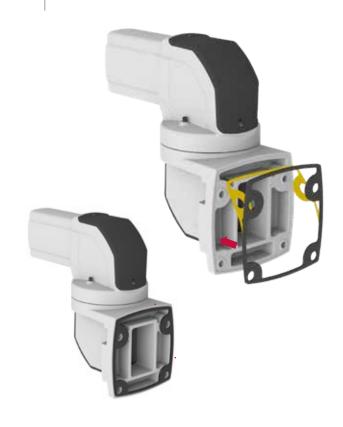

## Kablo koruma plastiklerini görseldeki gibi yerleştiriniz.

( Place the cable protection plastics as shown in the picture )

Sarı renkli bantı çıkarınız. Yapışkan yüzeyi içeri gelecek şekilde contayı yerleştiriniz.

(Remove the yellow tape. Place the gasket with the adhesive surface inside)

Kapakları ve cıvataları görselde ki gibi konumlandırıp montajı yapınız.

7

Dikkat: Güvenli bir konfigürasyon için topraklama bağlantısını takmayı unutmayınız.