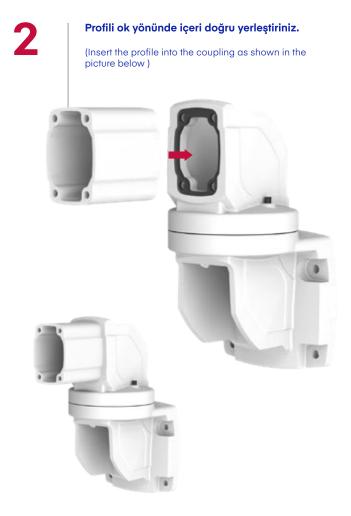

(Tighten the profile bolts)

Dikkat: Modülün sağ sol dönüşlerini M6X10 cıvata ile sınırlandırabilirsiniz. Modül üzerinde eşit aralıklarla sekiz adet delik bulunmaktadır. Dönüş sınırlarını isteğe bağlı olarak 2 adet cıvata ile de yapabilirsiniz.

## Attention:

You can limit the right-left rotations of the module with M6X10 bolts. There are eight holes at equal intervals on the module. You can optionally set the rotation limits with two bolts

5