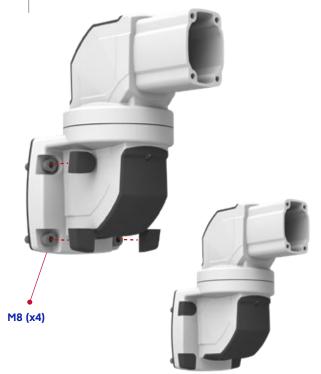

9

Siyah plastik koruma kapaklarını M8 Zemin bağlantı cıvataları üzerine takınız.

M8 Zemin bağlantı cıvataları kutu içeriğine dahil değildir.

(Place the black covers on top of the M8 bolt heads.)

(M8 bolts are not included in the box.)