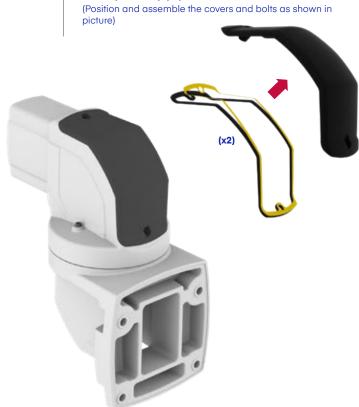

(Remove the yellow tape. Place the gasket with the adhesive surface inside)

Kapakları ve cıvataları görselde ki gibi konumlandırıp montajı yapınız.

7

Dikkat: Güvenli bir konfigürasyon için topraklama bağlantısını takmayı unutmayınız.